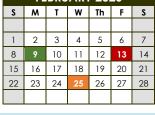

Start of Fall Practice

11-13 In-service for all teachers

12 Open House

**14** K-12 First Day (1:00pm Dis.)

18 PK4 First Day

19 PK3 Frist Day